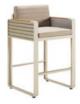

Size: 765x400x880mm

203693

Bar Chair

Size: 590x530x1030mm

203695

Bar Chair

Size: 590x650x1030mm

203694

Bar Table

Size: 1940x600x1060mm

203651

Lounge

Size: 2000x770x950mm

203662

Side Table

Size: 500x500x450mm