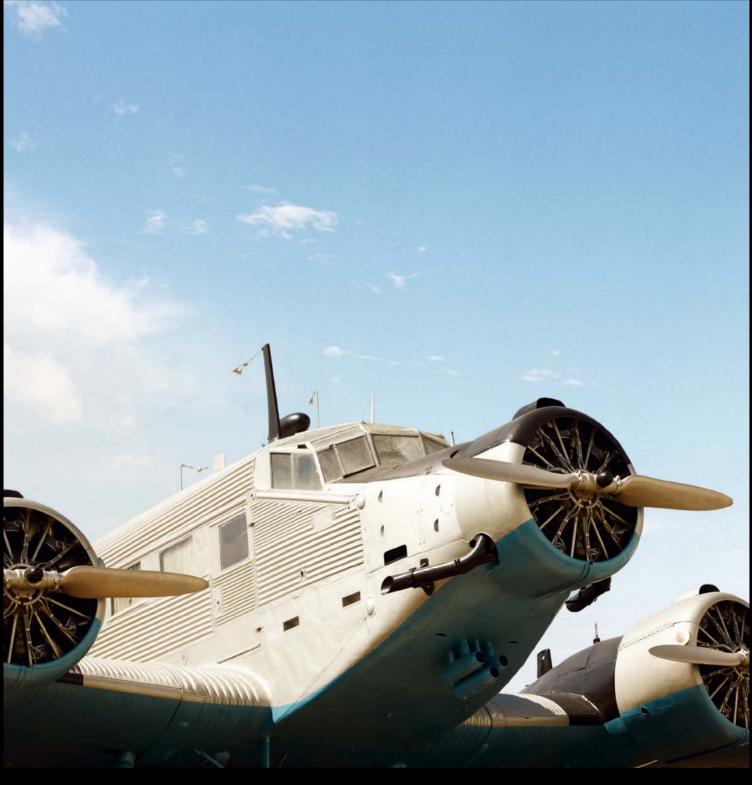

#### DESIGNED BY NICOLAS THOMKINS

AIRPORT collection is made of bend-extruded T Profile and corrugated sheet-metals (CSM) that was used by the Junkers Airplane Company of Dessau as the most suitable material to build the first and biggest fleet commercially-used planes. Corrugated sheet-metal (CSM ) made of steel or aluminum has been known and mass produced all over the world to cover walls and roofs for any kind of domestically or commerciallyused buildings. The corrugation in various proportions is the synonymous for longevity and a never-aging esthetic appearance, CSM is most versatile and cost-effective, production is simple and the applications are boundless. It's typical wave design that has also become the standard appearance for durable high-end travel luggage. Corrugated metal sheets are inserted into flatmetal frames like pictures. By adopting architectural proportions and elements, the Higold 'Airport' outdoor collection can be imbedded in public environments as well as in private gardens and on the terraces.