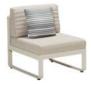

#### DESIGNED BY NICOLAS THOMKINS

AIRPORT collection is made of bend-extruded T Profile and corrugated sheet-metals (CSM) that was used by the Junkers Airplane Company of Dessau as the most suitable material to build the first and biggest fleet commercially-used planes. Corrugated sheet-metal (CSM ) made of steel or aluminum has been known and mass produced all over the world to cover walls and roofs for any kind of domestically or commerciallyused buildings. The corrugation in various proportions is the synonymous for longevity and a never-aging esthetic appearance, CSM is most versatile and cost-effective, production is simple and the applications are boundless. It's typical wave design that has also become the standard appearance for durable high-end travel luggage. Corrugated metal sheets are inserted into flatmetal frames like pictures. By adopting architectural proportions and elements, the Higold 'Airport' outdoor collection can be imbedded in public environments as well as in private gardens and on the terraces.

CORRUGATED METAL SHEETS ARE INSERTED INTO FLAT-METAL FRAMES, WHICH HELPS TO ACHIEVE A REASONABLY FUNCTIONAL AND STRUCTURAL UNITY.

THE SEAT PANEL IS CONVENTIONAL WITH TEXTILES FOR COMFORT AND THE CUSHIONS FOLLOWING THE CORRUGATED STYLE HELP THE BODY TO BREATHE AND RELAX

A PERFECT COMBINATION OF METAL AND WOOD BY INSTALLING WOOD SLATS ONTO THE METAL ARMRESTS TO DECORATE, WHICH LOOKS SIMPLE BUT VERY LUXURIOUS

THE CORRUGATION IN VARIOUS PROPORTIONS IS THE SYNONYMS FOR LONGEVITY AND A NEVER-AGING ESTHETIC APPEARANCE