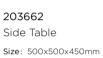

Bar Table

Size: 1940x600x1060mm

203651

Lounge

Size: 2000x770x950mm

203662

Side Table

Size: 500x500x450mm