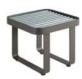

Bar Table

Size: 1940x600x1060mm

203651

Lounge

Size: 2000x770x950mm

203662

Side Table

Size: 500x500x450mm