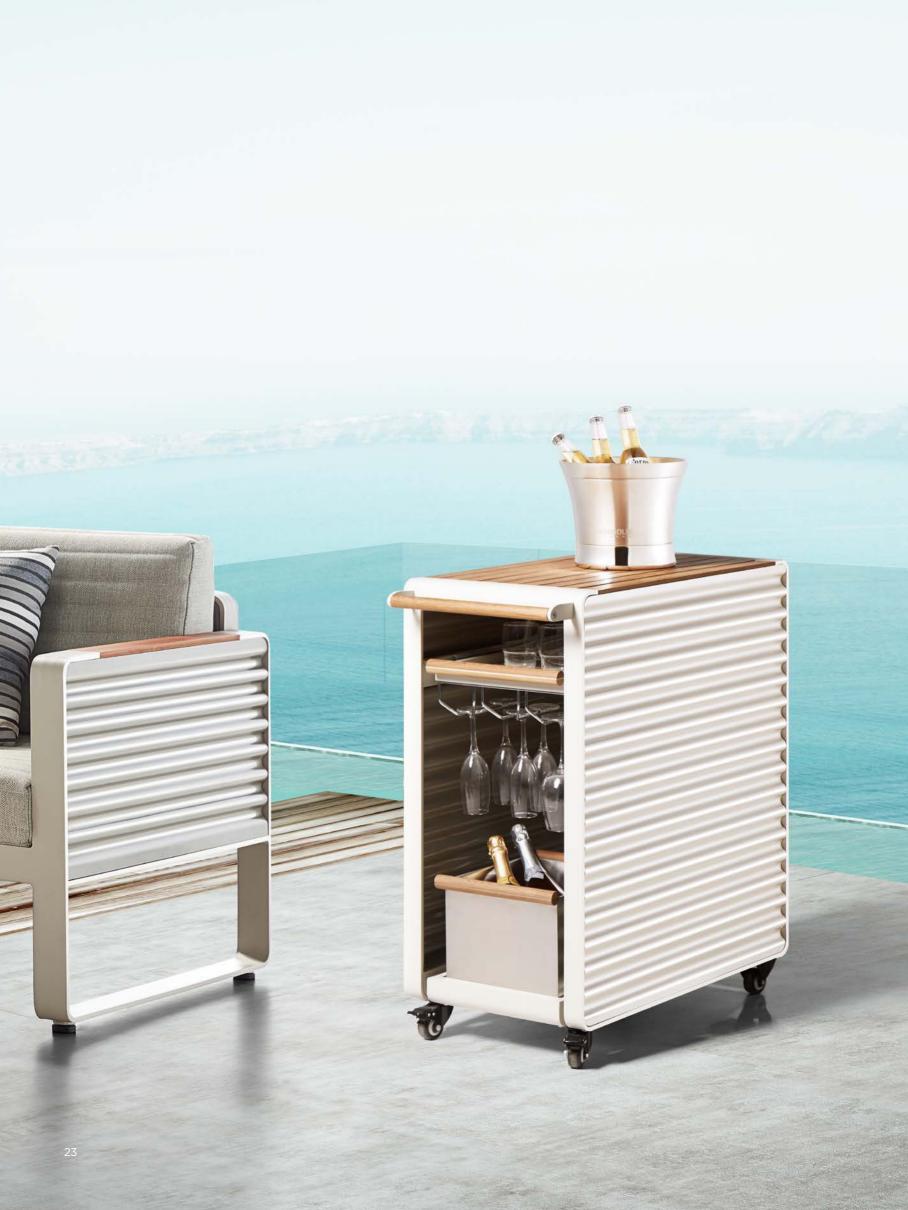

### **AIRPORT TROLLEY**

The design of the 'AIRPORT' service-trolley from HIGOLD is based on the robust and versatile function of airline- trolleys. The structure of this container is epoxy - coated aluminum with a yacht teak deck. Glasses and bottles are stored in telescopic drawers and ice-cooled drinks remain fresh in the stainless-steel container. Swivel castors ensure mobility and the built-in locking ensures a firm stand. The AIRPORT trolley is multifunctional, like its raw-model. This practical container offers an additional work surface in the kitchen as well as in gardens and on terraces. On its teak work-top, cocktails can be mixed in style, but also an espresso machine, or BBQ-grills can be operated perfectly here.