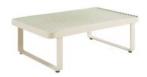

### Outdoor Furniture Collection

AIRPORT

Double Sofa Size: 790x1800x675mm

-

203682 Coffee Table

Size: 1200x800x410mm

203601 Middle Sofa

Size: 790x680x685mm

Bar Table

Size: 1940x600x1060mm

203651

Lounge

Size: 2000x770x950mm

203662

Side Table

Size: 500x500x450mm