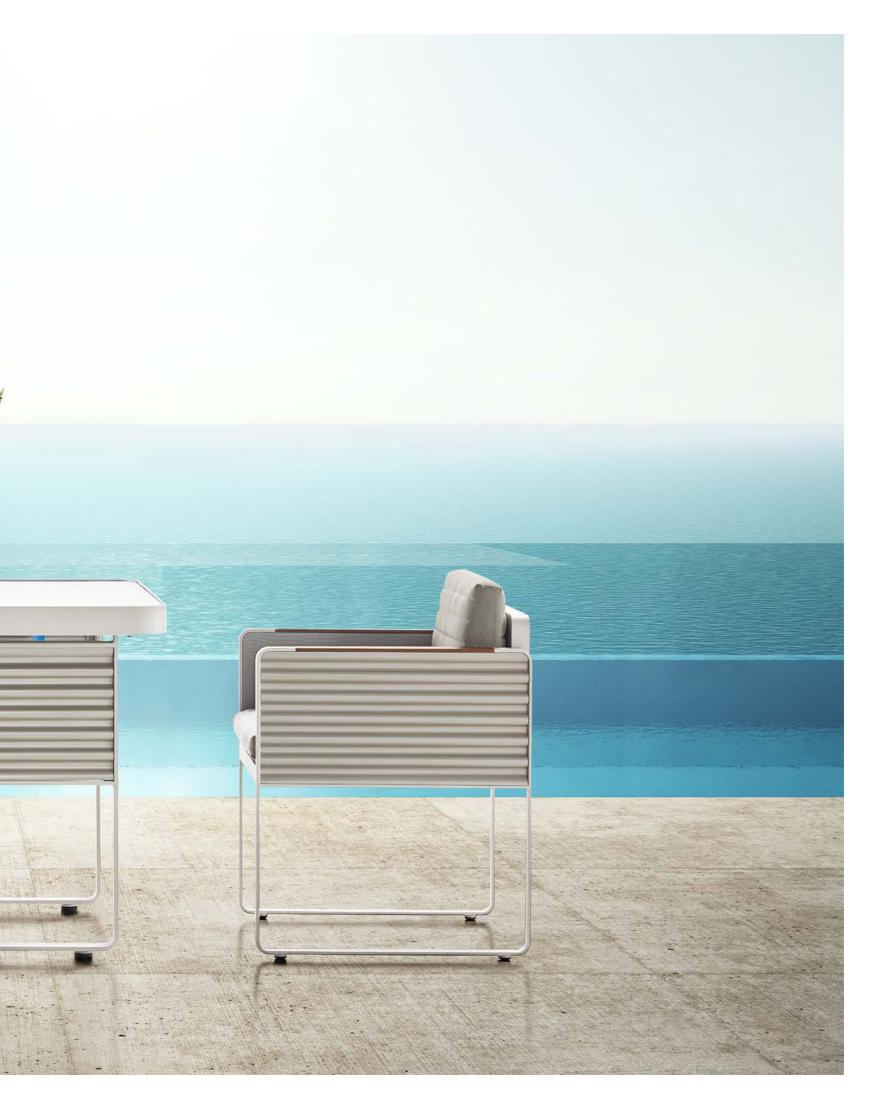

#### DESIGNED BY NICOLAS THOMKINS

AIRPORT collection is made of bend-extruded T Profile and corrugated sheet-metals (CSM) that was used by the Junkers Airplane Company of Dessau as the most suitable material to build the first and biggest fleet commercially-used planes. Corrugated sheet-metal (CSM ) made of steel or aluminum has been known and mass produced all over the world to cover walls and roofs for any kind of domestically or commerciallyused buildings. The corrugation in various proportions is the synonymous for longevity and a never-aging esthetic appearance, CSM is most versatile and cost-effective, production is simple and the applications are boundless. It's typical wave design that has also become the standard appearance for durable high-end travel luggage. Corrugated metal sheets are inserted into flatmetal frames like pictures. By adopting architectural proportions and elements, the Higold 'Airport' outdoor collection can be imbedded in public environments as well as in private gardens and on the terraces.

CORRUGATED METAL SHEETS ARE INSERTED INTO FLAT-METAL FRAMES, WHICH HELPS TO ACHIEVE A REASONABLY FUNCTIONAL AND STRUCTURAL UNITY.

THE SEAT PANEL IS CONVENTIONAL WITH TEXTILES FOR COMFORT AND THE CUSHIONS FOLLOWING THE CORRUGATED STYLE HELP THE BODY TO BREATHE AND RELAX

A PERFECT COMBINATION OF METAL AND WOOD BY INSTALLING WOOD SLATS ONTO THE METAL ARMRESTS TO DECORATE, WHICH LOOKS SIMPLE BUT VERY LUXURIOUS