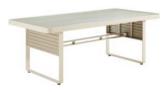

### Outdoor Furniture Collection

AIRPORT

Double Sofa Size: 790x1800x675mm

-

203682 Coffee Table

Size: 1200x800x410mm

203601 Middle Sofa

Size: 790x680x685mm