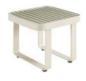

### Outdoor Furniture Collection

AIRPORT

Double Sofa Size: 790x1800x675mm

-

203682 Coffee Table

Size: 1200x800x410mm

203601 Middle Sofa

Size: 790x680x685mm

Bar Table

Size: 1940x600x1060mm

203651

Lounge

Size: 2000x770x950mm

203662

Side Table

Size: 500x500x450mm