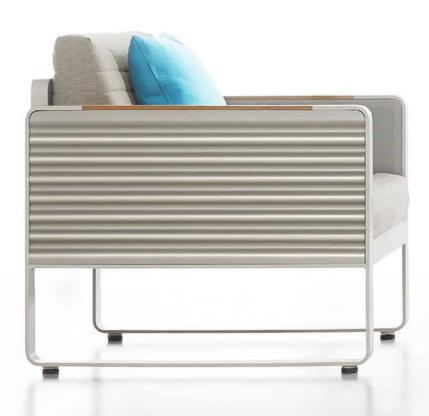

#### DESIGNED BY NICOLAS THOMKINS

AIRPORT collection is made of bend-extruded T Profile and corrugated sheet-metals (CSM) that was used by the Junkers Airplane Company of Dessau as the most suitable material to build the first and biggest fleet commercially-used planes. Corrugated sheet-metal (CSM ) made of steel or aluminum has been known and mass produced all over the world to cover walls and roofs for any kind of domestically or commerciallyused buildings. The corrugation in various proportions is the synonymous for longevity and a never-aging esthetic appearance, CSM is most versatile and cost-effective, production is simple and the applications are boundless. It's typical wave design that has also become the standard appearance for durable high-end travel luggage. Corrugated metal sheets are inserted into flatmetal frames like pictures. By adopting architectural proportions and elements, the Higold 'Airport' outdoor collection can be imbedded in public environments as well as in private gardens and on the terraces.

CORRUGATED METAL SHEETS ARE INSERTED INTO FLAT-METAL FRAMES, WHICH HELPS TO ACHIEVE A REASONABLY FUNCTIONAL AND STRUCTURAL UNITY.

THE SEAT PANEL IS CONVENTIONAL WITH TEXTILES FOR COMFORT AND THE CUSHIONS FOLLOWING THE CORRUGATED STYLE HELP THE BODY TO BREATHE AND RELAX