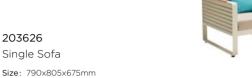

### Outdoor Furniture Collection

AIRPORT

Double Sofa Size: 790x1800x675mm

-

203682 Coffee Table

Size: 1200x800x410mm

203601 Middle Sofa

Size: 790x680x685mm