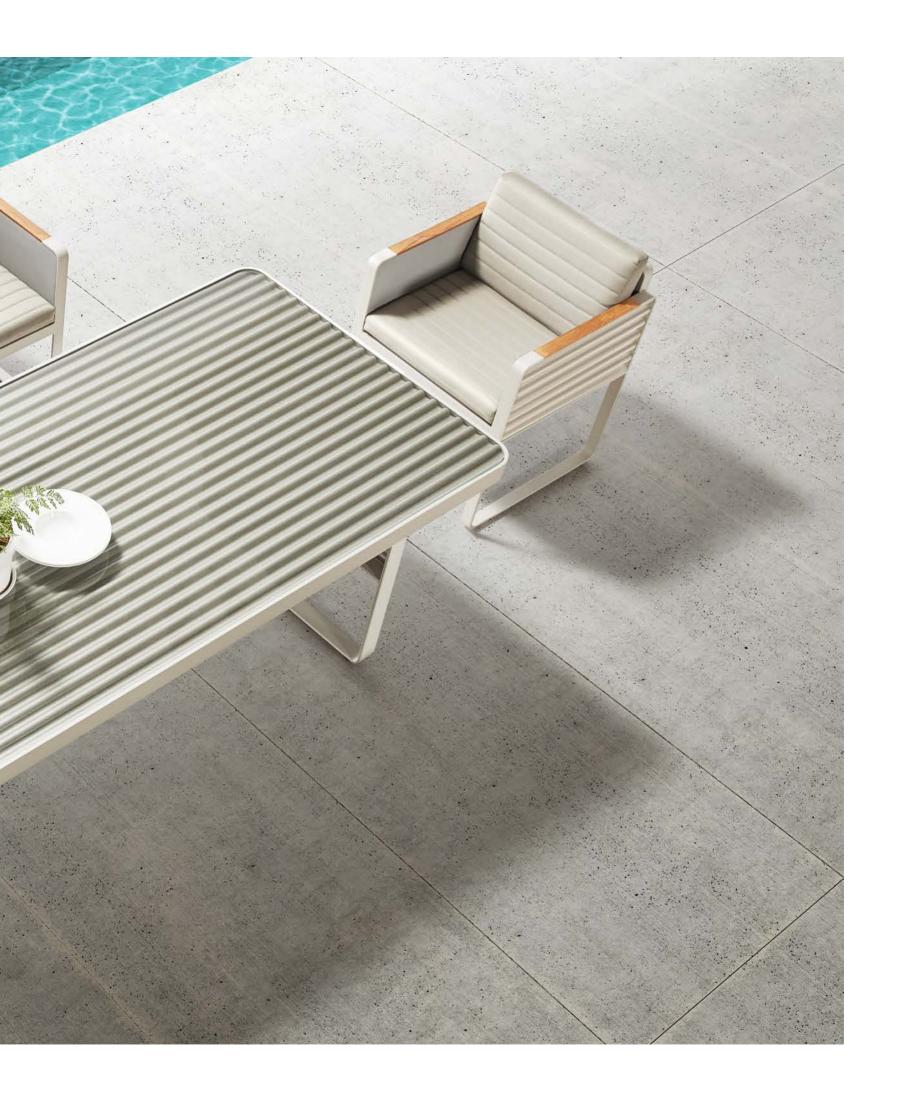

#### DESIGNED BY NICOLAS THOMKINS

AIRPORT collection is made of bend-extruded T Profile and corrugated sheet-metals (CSM) that was used by the Junkers Airplane Company of Dessau as the most suitable material to build the first and biggest fleet commercially-used planes. Corrugated sheet-metal (CSM ) made of steel or aluminum has been known and mass produced all over the world to cover walls and roofs for any kind of domestically or commerciallyused buildings. The corrugation in various proportions is the synonymous for longevity and a never-aging esthetic appearance, CSM is most versatile and cost-effective, production is simple and the applications are boundless. It's typical wave design that has also become the standard appearance for durable high-end travel luggage. Corrugated metal sheets are inserted into flatmetal frames like pictures. By adopting architectural proportions and elements, the Higold 'Airport' outdoor collection can be imbedded in public environments as well as in private gardens and on the terraces.

CORRUGATED METAL SHEETS ARE INSERTED INTO FLAT-METAL FRAMES, WHICH HELPS TO ACHIEVE A REASONABLY FUNCTIONAL AND STRUCTURAL UNITY.

THE SEAT PANEL IS CONVENTIONAL WITH TEXTILES FOR COMFORT AND THE CUSHIONS FOLLOWING THE CORRUGATED STYLE HELP THE BODY TO BREATHE AND RELAX

A PERFECT COMBINATION OF METAL AND WOOD BY INSTALLING WOOD SLATS ONTO THE METAL ARMRESTS TO DECORATE, WHICH LOOKS SIMPLE BUT VERY LUXURIOUS