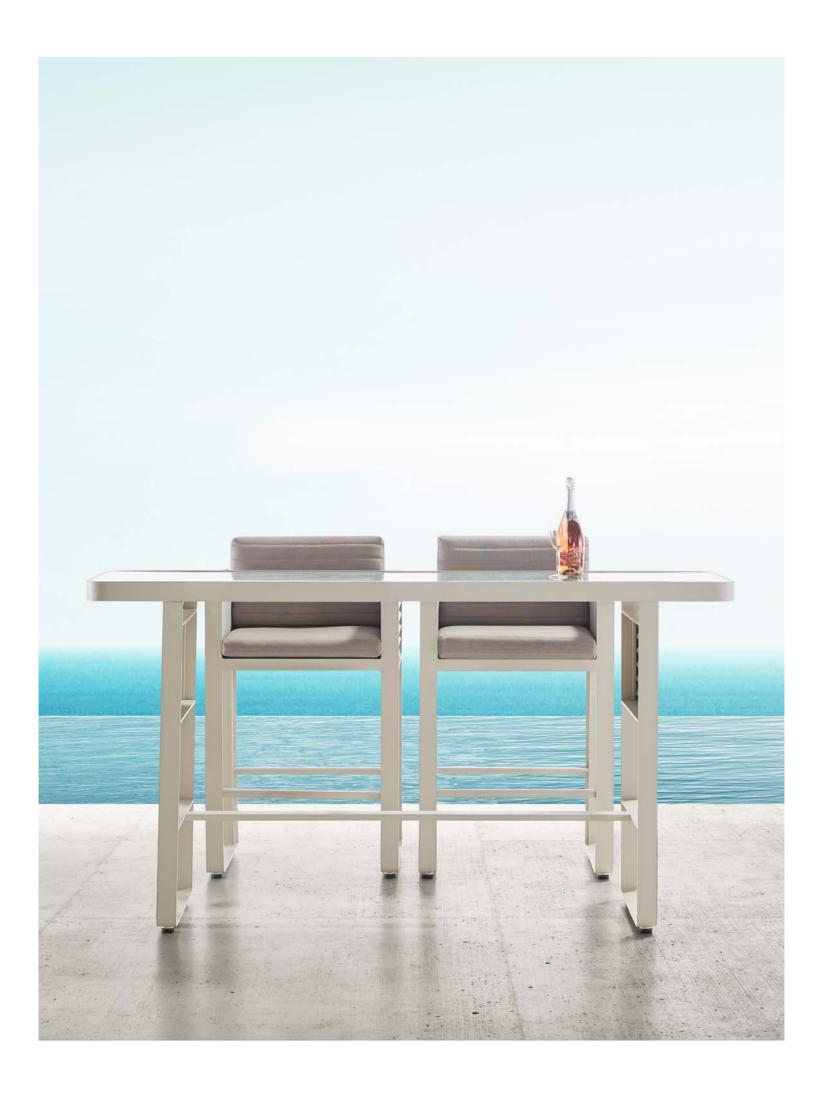

Size: 765x400x880mm

203693

Bar Chair

Size: 590x530x1030mm

203695

Bar Chair

Size: 590x650x1030mm

203694

Bar Table

Size: 1940x600x1060mm

203651

Lounge

Size: 2000x770x950mm

203662

Side Table

Size: 500x500x450mm