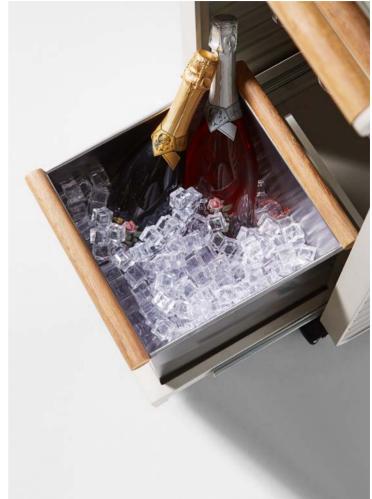

### **AIRPORT TROLLEY**

The design of the 'AIRPORT' service-trolley from HIGOLD is based on the robust and versatile function of airline- trolleys. The structure of this container is epoxy - coated aluminum with a yacht teak deck. Glasses and bottles are stored in telescopic drawers and ice-cooled drinks remain fresh in the stainless-steel container. Swivel castors ensure mobility and the built-in locking ensures a firm stand. The AIRPORT trolley is multifunctional, like its raw-model. This practical container offers an additional work surface in the kitchen as well as in gardens and on terraces. On its teak work-top, cocktails can be mixed in style, but also an espresso machine, or BBQ-grills can be operated perfectly here.