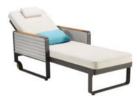

Bar Table

Size: 1940x600x1060mm

203651

Lounge

Size: 2000x770x950mm

203662

Side Table

Size: 500x500x450mm