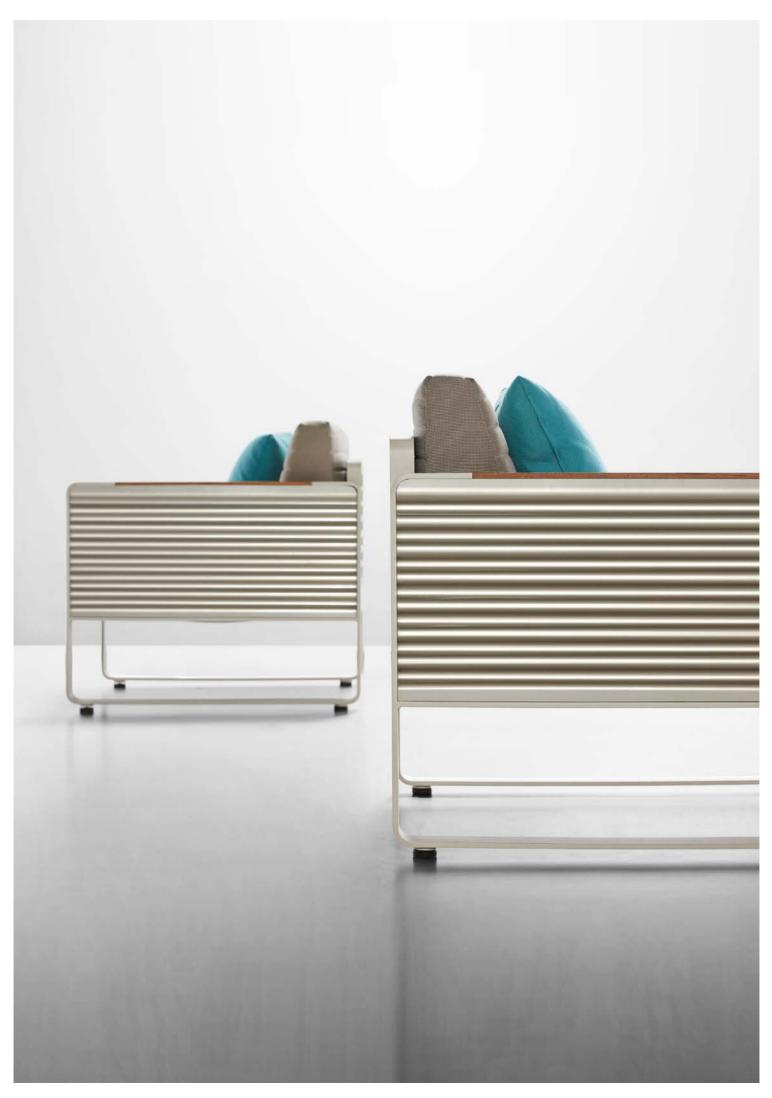

#### DESIGNED BY NICOLAS THOMKINS

AIRPORT collection is made of bend-extruded T Profile and corrugated sheet-metals (CSM) that was used by the Junkers Airplane Company of Dessau as the most suitable material to build the first and biggest fleet commercially-used planes. Corrugated sheet-metal (CSM ) made of steel or aluminum has been known and mass produced all over the world to cover walls and roofs for any kind of domestically or commerciallyused buildings. The corrugation in various proportions is the synonymous for longevity and a never-aging esthetic appearance, CSM is most versatile and cost-effective, production is simple and the applications are boundless. It's typical wave design that has also become the standard appearance for durable high-end travel luggage. Corrugated metal sheets are inserted into flatmetal frames like pictures. By adopting architectural proportions and elements, the Higold 'Airport' outdoor collection can be imbedded in public environments as well as in private gardens and on the terraces.

CORRUGATED METAL SHEETS ARE INSERTED INTO FLAT-METAL FRAMES, WHICH HELPS TO ACHIEVE A REASONABLY FUNCTIONAL AND STRUCTURAL UNITY.

THE SEAT PANEL IS CONVENTIONAL WITH TEXTILES FOR COMFORT AND THE CUSHIONS FOLLOWING THE CORRUGATED STYLE HELP THE BODY TO BREATHE AND RELAX

THE CORRUGATION IN VARIOUS PROPORTIONS IS THE SYNONYMS FOR LONGEVITY AND A NEVER-AGING ESTHETIC APPEARANCE