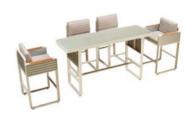

203623

Middle Corner Sofa Size: 790x790x685mm

203622

Left Corner Sofa Size: 790x1740x685mm

203624

Right Corner Sofa Size: 790x1740x685mm

203616

Dining Chair

Size: 580x615x730mm

203674

Dining Table

Size: 2000x1005x760mm

203673 Dining Table

Size: 1000x1000x750mm

203697

Dining Car

Size: 765x400x880mm

203693

Bar Chair

Size: 590x530x1030mm

203695

Bar Chair

Size: 590x650x1030mm

203694