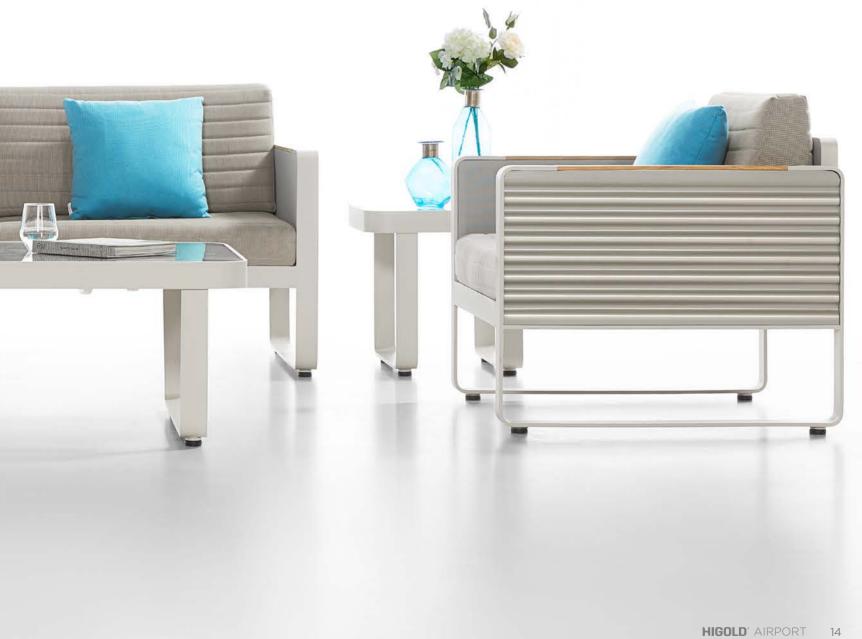

#### DESIGNED BY NICOLAS THOMKINS

AIRPORT collection is made of bend-extruded T Profile and corrugated sheet-metals (CSM) that was used by the Junkers Airplane Company of Dessau as the most suitable material to build the first and biggest fleet commercially-used planes. Corrugated sheet-metal (CSM ) made of steel or aluminum has been known and mass produced all over the world to cover walls and roofs for any kind of domestically or commerciallyused buildings. The corrugation in various proportions is the synonymous for longevity and a never-aging esthetic appearance, CSM is most versatile and cost-effective, production is simple and the applications are boundless. It's typical wave design that has also become the standard appearance for durable high-end travel luggage. Corrugated metal sheets are inserted into flatmetal frames like pictures. By adopting architectural proportions and elements, the Higold 'Airport' outdoor collection can be imbedded in public environments as well as in private gardens and on the terraces.

CORRUGATED METAL SHEETS ARE INSERTED INTO FLAT-METAL FRAMES, WHICH HELPS TO ACHIEVE A REASONABLY FUNCTIONAL AND STRUCTURAL UNITY.

THE SEAT PANEL IS CONVENTIONAL WITH TEXTILES FOR COMFORT AND THE CUSHIONS FOLLOWING THE CORRUGATED STYLE HELP THE BODY TO BREATHE AND RELAX

A PERFECT COMBINATION OF METAL AND WOOD BY INSTALLING WOOD SLATS ONTO THE METAL ARMRESTS TO DECORATE, WHICH LOOKS SIMPLE BUT VERY LUXURIOUS