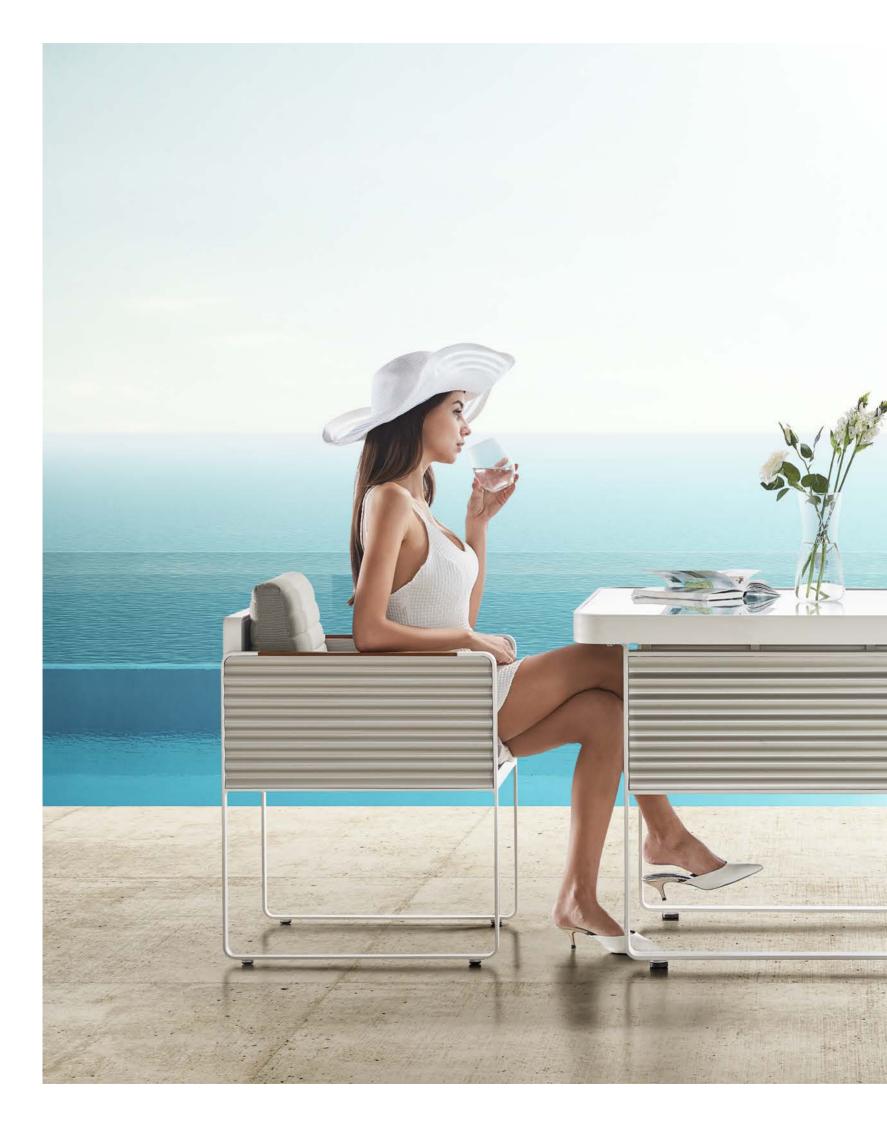

#### DESIGNED BY NICOLAS THOMKINS

AIRPORT collection is made of bend-extruded T Profile and corrugated sheet-metals (CSM) that was used by the Junkers Airplane Company of Dessau as the most suitable material to build the first and biggest fleet commercially-used planes. Corrugated sheet-metal (CSM ) made of steel or aluminum has been known and mass produced all over the world to cover walls and roofs for any kind of domestically or commerciallyused buildings. The corrugation in various proportions is the synonymous for longevity and a never-aging esthetic appearance, CSM is most versatile and cost-effective, production is simple and the applications are boundless. It's typical wave design that has also become the standard appearance for durable high-end travel luggage. Corrugated metal sheets are inserted into flatmetal frames like pictures. By adopting architectural proportions and elements, the Higold 'Airport' outdoor collection can be imbedded in public environments as well as in private gardens and on the terraces.

CORRUGATED METAL SHEETS ARE INSERTED INTO FLAT-METAL FRAMES, WHICH HELPS TO ACHIEVE A REASONABLY FUNCTIONAL AND STRUCTURAL UNITY.

THE SEAT PANEL IS CONVENTIONAL WITH TEXTILES FOR COMFORT AND THE CUSHIONS FOLLOWING THE CORRUGATED STYLE HELP THE BODY TO BREATHE AND RELAX

A PERFECT COMBINATION OF METAL AND WOOD BY INSTALLING WOOD SLATS ONTO THE METAL ARMRESTS TO DECORATE, WHICH LOOKS SIMPLE BUT VERY LUXURIOUS