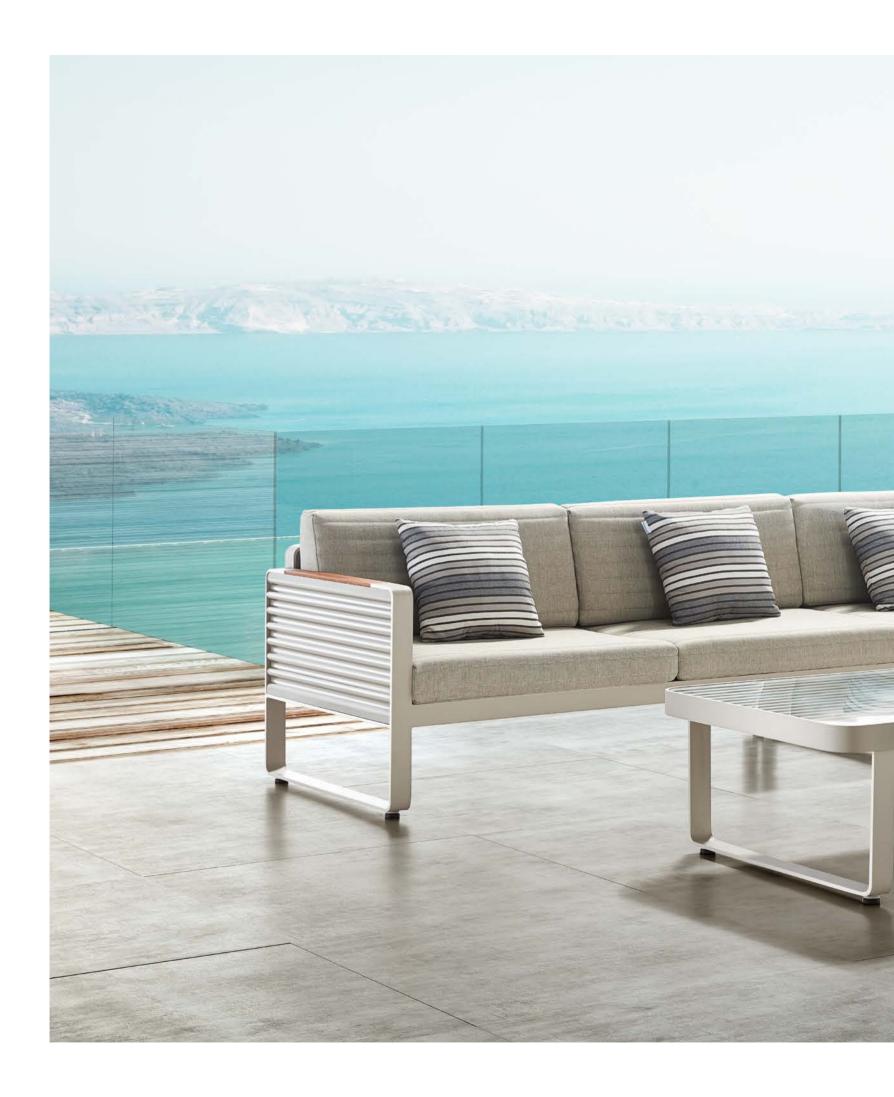

#### DESIGNED BY NICOLAS THOMKINS

AIRPORT collection is made of bend-extruded T Profile and corrugated sheet-metals (CSM) that was used by the Junkers Airplane Company of Dessau as the most suitable material to build the first and biggest fleet commercially-used planes. Corrugated sheet-metal (CSM ) made of steel or aluminum has been known and mass produced all over the world to cover walls and roofs for any kind of domestically or commerciallyused buildings. The corrugation in various proportions is the synonymous for longevity and a never-aging esthetic appearance, CSM is most versatile and cost-effective, production is simple and the applications are boundless. It's typical wave design that has also become the standard appearance for durable high-end travel luggage. Corrugated metal sheets are inserted into flatmetal frames like pictures. By adopting architectural proportions and elements, the Higold 'Airport' outdoor collection can be imbedded in public environments as well as in private gardens and on the terraces.

CORRUGATED METAL SHEETS ARE INSERTED INTO FLAT-METAL FRAMES, WHICH HELPS TO ACHIEVE A REASONABLY FUNCTIONAL AND STRUCTURAL UNITY.

THE SEAT PANEL IS CONVENTIONAL WITH TEXTILES FOR COMFORT AND THE CUSHIONS FOLLOWING THE CORRUGATED STYLE HELP THE BODY TO BREATHE AND RELAX

A PERFECT COMBINATION OF METAL AND WOOD BY INSTALLING WOOD SLATS ONTO THE METAL ARMRESTS TO DECORATE, WHICH LOOKS SIMPLE BUT VERY LUXURIOUS