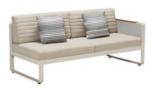

### Outdoor Furniture Collection

AIRPORT

Double Sofa Size: 790x1800x675mm

-

203682 Coffee Table

Size: 1200x800x410mm

203601 Middle Sofa

Size: 790x680x685mm

203623

Middle Corner Sofa Size: 790x790x685mm

203622

Left Corner Sofa Size: 790x1740x685mm

203624

Right Corner Sofa Size: 790x1740x685mm

203616

Dining Chair