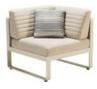

#### DESIGNED BY NICOLAS THOMKINS

AIRPORT collection is made of bend-extruded T Profile and corrugated sheet-metals (CSM) that was used by the Junkers Airplane Company of Dessau as the most suitable material to build the first and biggest fleet commercially-used planes. Corrugated sheet-metal (CSM ) made of steel or aluminum has been known and mass produced all over the world to cover walls and roofs for any kind of domestically or commerciallyused buildings. The corrugation in various proportions is the synonymous for longevity and a never-aging esthetic appearance, CSM is most versatile and cost-effective, production is simple and the applications are boundless. It's typical wave design that has also become the standard appearance for durable high-end travel luggage. Corrugated metal sheets are inserted into flatmetal frames like pictures. By adopting architectural proportions and elements, the Higold 'Airport' outdoor collection can be imbedded in public environments as well as in private gardens and on the terraces.

CORRUGATED METAL SHEETS ARE INSERTED INTO FLAT-METAL FRAMES, WHICH HELPS TO ACHIEVE A REASONABLY FUNCTIONAL AND STRUCTURAL UNITY.

THE SEAT PANEL IS CONVENTIONAL WITH TEXTILES FOR COMFORT AND THE CUSHIONS FOLLOWING THE CORRUGATED STYLE HELP THE BODY TO BREATHE AND RELAX

A PERFECT COMBINATION OF METAL AND WOOD BY INSTALLING WOOD SLATS ONTO THE METAL ARMRESTS TO DECORATE, WHICH LOOKS SIMPLE BUT VERY LUXURIOUS

THE CORRUGATION IN VARIOUS PROPORTIONS IS THE SYNONYMS FOR LONGEVITY AND A NEVER-AGING ESTHETIC APPEARANCE