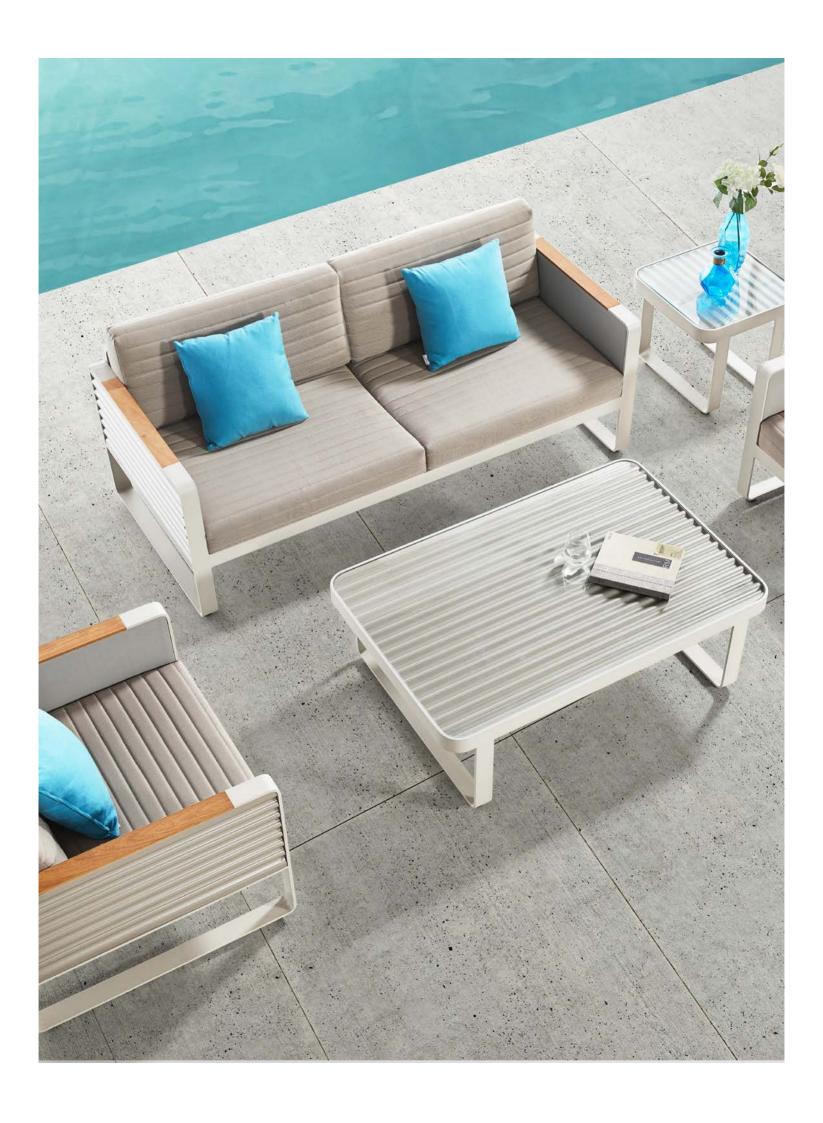

### Outdoor Furniture Collection

AIRPORT

Double Sofa Size: 790x1800x675mm

-

203682 Coffee Table

Size: 1200x800x410mm

203601 Middle Sofa

Size: 790x680x685mm

Bar Table

Size: 1940x600x1060mm

203651

Lounge

Size: 2000x770x950mm

203662

Side Table

Size: 500x500x450mm