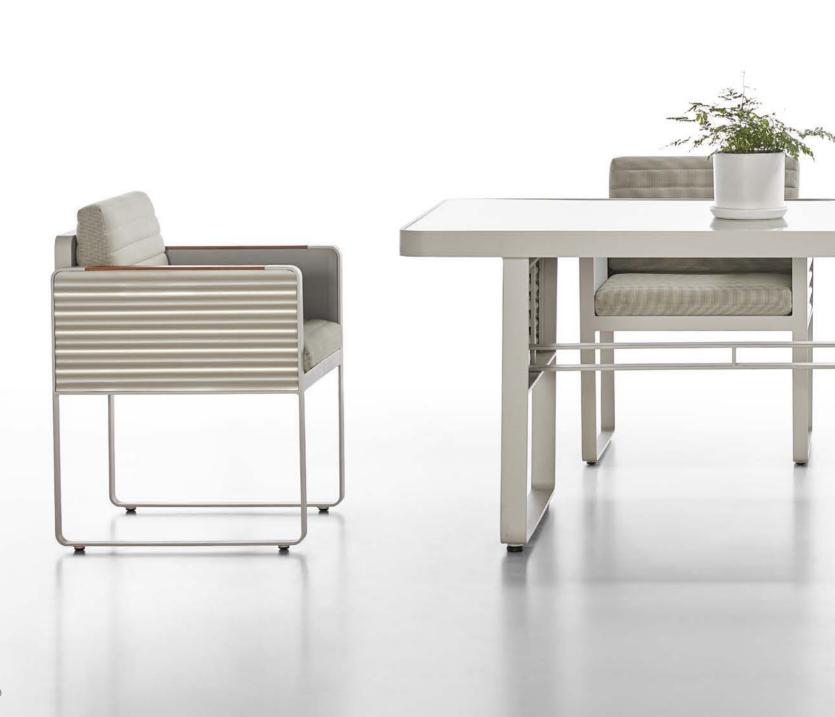

#### DESIGNED BY NICOLAS THOMKINS

AIRPORT collection is made of bend-extruded T Profile and corrugated sheet-metals (CSM) that was used by the Junkers Airplane Company of Dessau as the most suitable material to build the first and biggest fleet commercially-used planes. Corrugated sheet-metal (CSM ) made of steel or aluminum has been known and mass produced all over the world to cover walls and roofs for any kind of domestically or commerciallyused buildings. The corrugation in various proportions is the synonymous for longevity and a never-aging esthetic appearance, CSM is most versatile and cost-effective, production is simple and the applications are boundless. It's typical wave design that has also become the standard appearance for durable high-end travel luggage. Corrugated metal sheets are inserted into flatmetal frames like pictures. By adopting architectural proportions and elements, the Higold 'Airport' outdoor collection can be imbedded in public environments as well as in private gardens and on the terraces.

CORRUGATED METAL SHEETS ARE INSERTED INTO FLAT-METAL FRAMES, WHICH HELPS TO ACHIEVE A REASONABLY FUNCTIONAL AND STRUCTURAL UNITY.

THE SEAT PANEL IS CONVENTIONAL WITH TEXTILES FOR COMFORT AND THE CUSHIONS FOLLOWING THE CORRUGATED STYLE HELP THE BODY TO BREATHE AND RELAX

A PERFECT COMBINATION OF METAL AND WOOD BY INSTALLING WOOD SLATS ONTO THE METAL ARMRESTS TO DECORATE, WHICH LOOKS SIMPLE BUT VERY LUXURIOUS