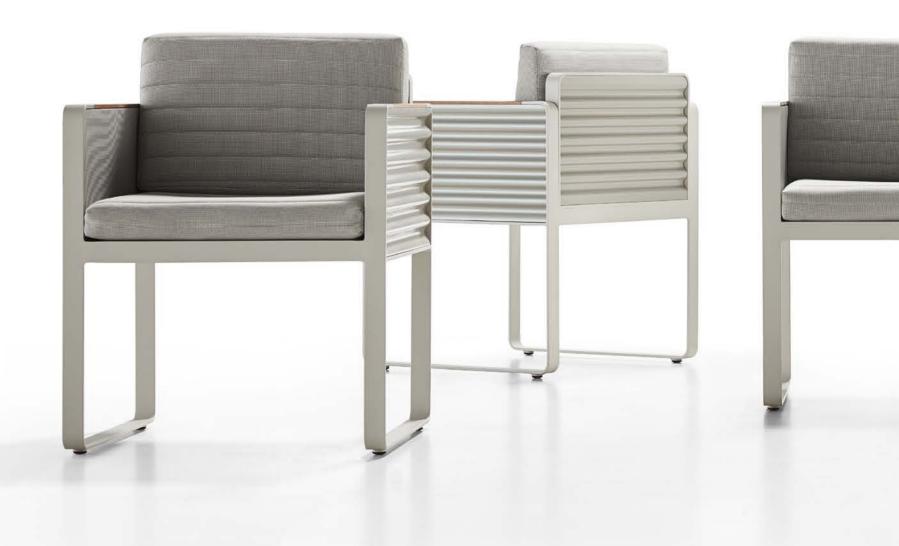

#### DESIGNED BY NICOLAS THOMKINS

AIRPORT collection is made of bend-extruded T Profile and corrugated sheet-metals (CSM) that was used by the Junkers Airplane Company of Dessau as the most suitable material to build the first and biggest fleet commercially-used planes. Corrugated sheet-metal (CSM ) made of steel or aluminum has been known and mass produced all over the world to cover walls and roofs for any kind of domestically or commerciallyused buildings. The corrugation in various proportions is the synonymous for longevity and a never-aging esthetic appearance, CSM is most versatile and cost-effective, production is simple and the applications are boundless. It's typical wave design that has also become the standard appearance for durable high-end travel luggage. Corrugated metal sheets are inserted into flatmetal frames like pictures. By adopting architectural proportions and elements, the Higold 'Airport' outdoor collection can be imbedded in public environments as well as in private gardens and on the terraces.

CORRUGATED METAL SHEETS ARE INSERTED INTO FLAT-METAL FRAMES, WHICH HELPS TO ACHIEVE A REASONABLY FUNCTIONAL AND STRUCTURAL UNITY.

THE SEAT PANEL IS CONVENTIONAL WITH TEXTILES FOR COMFORT AND THE CUSHIONS FOLLOWING THE CORRUGATED STYLE HELP THE BODY TO BREATHE AND RELAX

A PERFECT COMBINATION OF METAL AND WOOD BY INSTALLING WOOD SLATS ONTO THE METAL ARMRESTS TO DECORATE, WHICH LOOKS SIMPLE BUT VERY LUXURIOUS