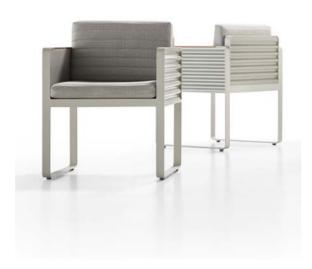

#### DESIGNED BY NICOLAS THOMKINS

AIRPORT collection is made of bend-extruded T Profile and corrugated sheet-metals (CSM) that was used by the Junkers Airplane Company of Dessau as the most suitable material to build the first and biggest fleet commercially-used planes. Corrugated sheet-metal (CSM ) made of steel or aluminum has been known and mass produced all over the world to cover walls and roofs for any kind of domestically or commerciallyused buildings. The corrugation in various proportions is the synonymous for longevity and a never-aging esthetic appearance, CSM is most versatile and cost-effective, production is simple and the applications are boundless. It's typical wave design that has also become the standard appearance for durable high-end travel luggage. Corrugated metal sheets are inserted into flatmetal frames like pictures. By adopting architectural proportions and elements, the Higold 'Airport' outdoor collection can be imbedded in public environments as well as in private gardens and on the terraces.

A PERFECT COMBINATION OF METAL AND WOOD BY INSTALLING WOOD SLATS ONTO THE METAL ARMRESTS TO DECORATE, WHICH LOOKS SIMPLE BUT VERY LUXURIOUS