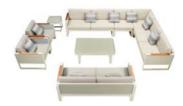

### Outdoor Furniture Collection

AIRPORT

Double Sofa Size: 790x1800x675mm

-

203682 Coffee Table

Size: 1200x800x410mm

203601 Middle Sofa

Size: 790x680x685mm

203623

Middle Corner Sofa Size: 790x790x685mm

203622

Left Corner Sofa Size: 790x1740x685mm

203624

Right Corner Sofa Size: 790x1740x685mm

203616

Dining Chair

### Airport Combinations

2036110 2036310

2036300 2036320

2036330 2036340

2036350 2036360