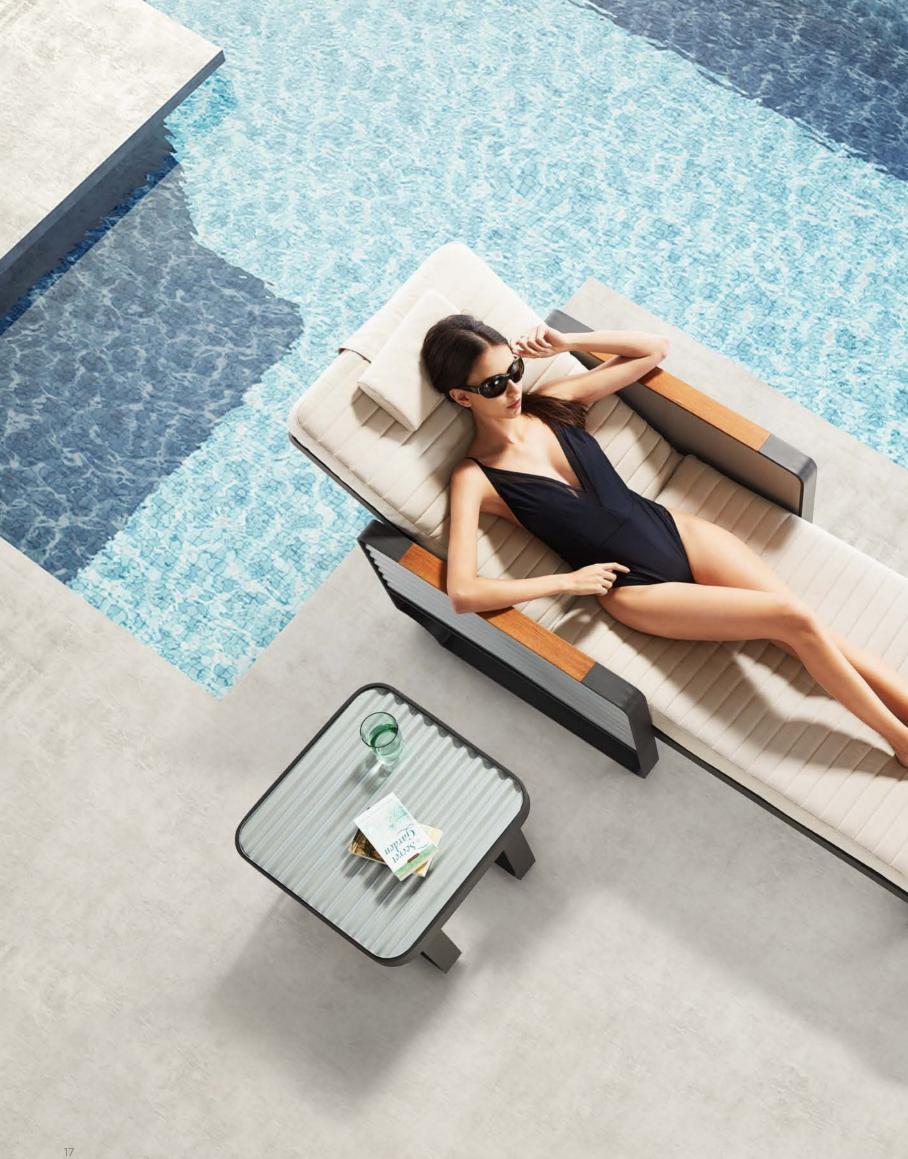

#### DESIGNED BY NICOLAS THOMKINS

AIRPORT collection is made of bend-extruded T Profile and corrugated sheet-metals (CSM) that was used by the Junkers Airplane Company of Dessau as the most suitable material to build the first and biggest fleet commercially-used planes. Corrugated sheet-metal (CSM ) made of steel or aluminum has been known and mass produced all over the world to cover walls and roofs for any kind of domestically or commerciallyused buildings. The corrugation in various proportions is the synonymous for longevity and a never-aging esthetic appearance, CSM is most versatile and cost-effective, production is simple and the applications are boundless. It's typical wave design that has also become the standard appearance for durable high-end travel luggage. Corrugated metal sheets are inserted into flatmetal frames like pictures. By adopting architectural proportions and elements, the Higold 'Airport' outdoor collection can be imbedded in public environments as well as in private gardens and on the terraces.

Bar Table

Size: 1940x600x1060mm

203651

Lounge

Size: 2000x770x950mm

203662

Side Table

Size: 500x500x450mm