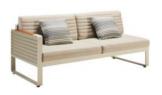

### Outdoor Furniture Collection

AIRPORT

Double Sofa Size: 790x1800x675mm

-

203682 Coffee Table

Size: 1200x800x410mm

203601 Middle Sofa

Size: 790x680x685mm