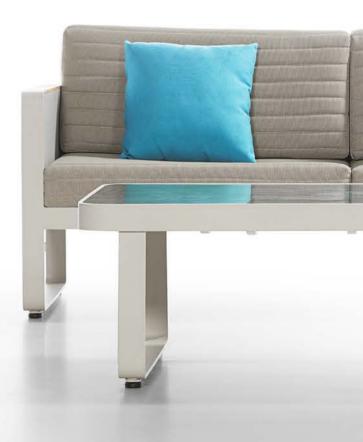

A PERFECT COMBINATION OF METAL AND WOOD BY INSTALLING WOOD SLATS ONTO THE METAL ARMRESTS TO DECORATE, WHICH LOOKS SIMPLE BUT VERY LUXURIOUS