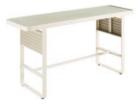

### **AIRPORT TROLLEY**

The design of the 'AIRPORT' service-trolley from HIGOLD is based on the robust and versatile function of airline- trolleys. The structure of this container is epoxy - coated aluminum with a yacht teak deck. Glasses and bottles are stored in telescopic drawers and ice-cooled drinks remain fresh in the stainless-steel container. Swivel castors ensure mobility and the built-in locking ensures a firm stand. The AIRPORT trolley is multifunctional, like its raw-model. This practical container offers an additional work surface in the kitchen as well as in gardens and on terraces. On its teak work-top, cocktails can be mixed in style, but also an espresso machine, or BBQ-grills can be operated perfectly here.