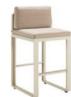

Size: 765x400x880mm

203693

Bar Chair

Size: 590x530x1030mm

203695

Bar Chair

Size: 590x650x1030mm

203694

Bar Table

Size: 1940x600x1060mm

203651

Lounge

Size: 2000x770x950mm

203662

Side Table

Size: 500x500x450mm