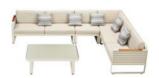

### Outdoor Furniture Collection

AIRPORT

Double Sofa Size: 790x1800x675mm

-

203682 Coffee Table

Size: 1200x800x410mm

203601 Middle Sofa

Size: 790x680x685mm

203623

Middle Corner Sofa Size: 790x790x685mm

203622

Left Corner Sofa Size: 790x1740x685mm

203624

Right Corner Sofa Size: 790x1740x685mm

203616

Dining Chair

### Airport Combinations

2036110 2036310

2036300 2036320

2036330 2036340

2036350 2036360