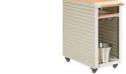

### **AIRPORT TROLLEY**

The design of the 'AIRPORT' service-trolley from HIGOLD is based on the robust and versatile function of airline- trolleys. The structure of this container is epoxy - coated aluminum with a yacht teak deck. Glasses and bottles are stored in telescopic drawers and ice-cooled drinks remain fresh in the stainless-steel container. Swivel castors ensure mobility and the built-in locking ensures a firm stand. The AIRPORT trolley is multifunctional, like its raw-model. This practical container offers an additional work surface in the kitchen as well as in gardens and on terraces. On its teak work-top, cocktails can be mixed in style, but also an espresso machine, or BBQ-grills can be operated perfectly here.