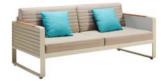

### Outdoor Furniture Collection

AIRPORT

Double Sofa Size: 790x1800x675mm

-

203682 Coffee Table

Size: 1200x800x410mm

203601 Middle Sofa

Size: 790x680x685mm