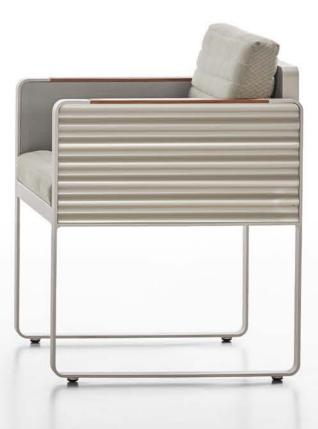

#### DESIGNED BY NICOLAS THOMKINS

AIRPORT collection is made of bend-extruded T Profile and corrugated sheet-metals (CSM) that was used by the Junkers Airplane Company of Dessau as the most suitable material to build the first and biggest fleet commercially-used planes. Corrugated sheet-metal (CSM ) made of steel or aluminum has been known and mass produced all over the world to cover walls and roofs for any kind of domestically or commerciallyused buildings. The corrugation in various proportions is the synonymous for longevity and a never-aging esthetic appearance, CSM is most versatile and cost-effective, production is simple and the applications are boundless. It's typical wave design that has also become the standard appearance for durable high-end travel luggage. Corrugated metal sheets are inserted into flatmetal frames like pictures. By adopting architectural proportions and elements, the Higold 'Airport' outdoor collection can be imbedded in public environments as well as in private gardens and on the terraces.

CORRUGATED METAL SHEETS ARE INSERTED INTO FLAT-METAL FRAMES, WHICH HELPS TO ACHIEVE A REASONABLY FUNCTIONAL AND STRUCTURAL UNITY.

THE SEAT PANEL IS CONVENTIONAL WITH TEXTILES FOR COMFORT AND THE CUSHIONS FOLLOWING THE CORRUGATED STYLE HELP THE BODY TO BREATHE AND RELAX

A PERFECT COMBINATION OF METAL AND WOOD BY INSTALLING WOOD SLATS ONTO THE METAL ARMRESTS TO DECORATE, WHICH LOOKS SIMPLE BUT VERY LUXURIOUS

THE CORRUGATION IN VARIOUS PROPORTIONS IS THE SYNONYMS FOR LONGEVITY AND A NEVER-AGING ESTHETIC APPEARANCE