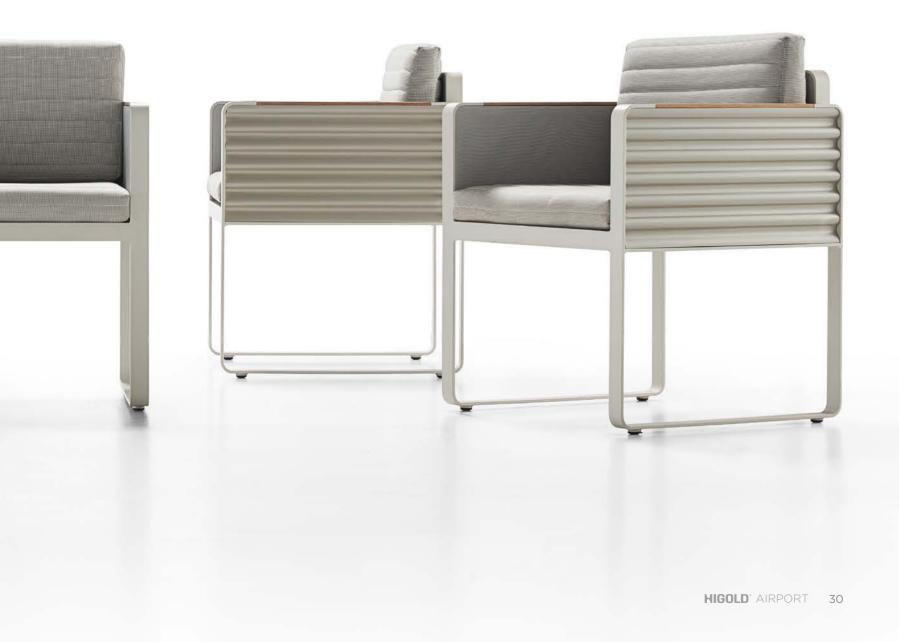

#### DESIGNED BY NICOLAS THOMKINS

AIRPORT collection is made of bend-extruded T Profile and corrugated sheet-metals (CSM) that was used by the Junkers Airplane Company of Dessau as the most suitable material to build the first and biggest fleet commercially-used planes. Corrugated sheet-metal (CSM ) made of steel or aluminum has been known and mass produced all over the world to cover walls and roofs for any kind of domestically or commerciallyused buildings. The corrugation in various proportions is the synonymous for longevity and a never-aging esthetic appearance, CSM is most versatile and cost-effective, production is simple and the applications are boundless. It's typical wave design that has also become the standard appearance for durable high-end travel luggage. Corrugated metal sheets are inserted into flatmetal frames like pictures. By adopting architectural proportions and elements, the Higold 'Airport' outdoor collection can be imbedded in public environments as well as in private gardens and on the terraces.

CORRUGATED METAL SHEETS ARE INSERTED INTO FLAT-METAL FRAMES, WHICH HELPS TO ACHIEVE A REASONABLY FUNCTIONAL AND STRUCTURAL UNITY.

THE SEAT PANEL IS CONVENTIONAL WITH TEXTILES FOR COMFORT AND THE CUSHIONS FOLLOWING THE CORRUGATED STYLE HELP THE BODY TO BREATHE AND RELAX

A PERFECT COMBINATION OF METAL AND WOOD BY INSTALLING WOOD SLATS ONTO THE METAL ARMRESTS TO DECORATE, WHICH LOOKS SIMPLE BUT VERY LUXURIOUS