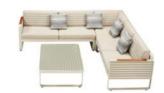

### Outdoor Furniture Collection

AIRPORT

Double Sofa Size: 790x1800x675mm

-

203682 Coffee Table

Size: 1200x800x410mm

203601 Middle Sofa

Size: 790x680x685mm

203623

Middle Corner Sofa Size: 790x790x685mm

203622

Left Corner Sofa Size: 790x1740x685mm

203624

Right Corner Sofa Size: 790x1740x685mm

203616

Dining Chair