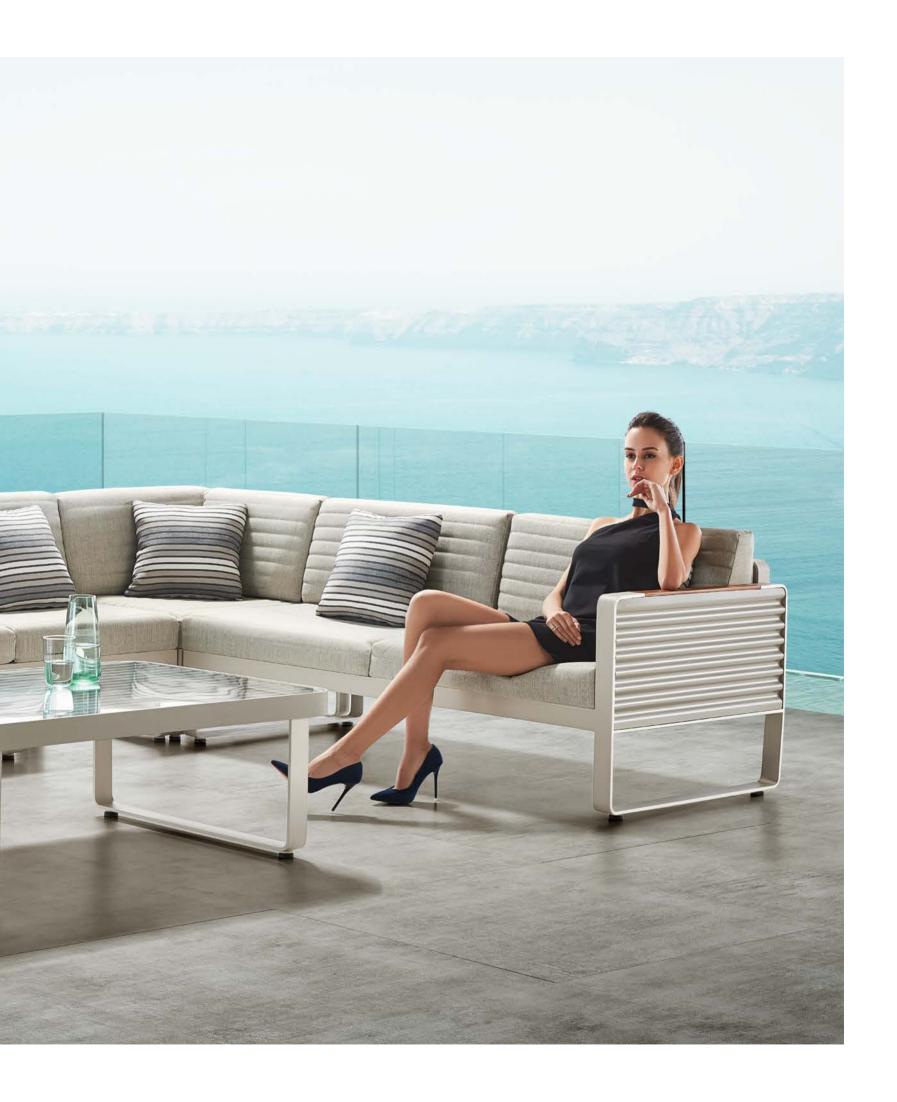

#### DESIGNED BY NICOLAS THOMKINS

AIRPORT collection is made of bend-extruded T Profile and corrugated sheet-metals (CSM) that was used by the Junkers Airplane Company of Dessau as the most suitable material to build the first and biggest fleet commercially-used planes. Corrugated sheet-metal (CSM ) made of steel or aluminum has been known and mass produced all over the world to cover walls and roofs for any kind of domestically or commerciallyused buildings. The corrugation in various proportions is the synonymous for longevity and a never-aging esthetic appearance, CSM is most versatile and cost-effective, production is simple and the applications are boundless. It's typical wave design that has also become the standard appearance for durable high-end travel luggage. Corrugated metal sheets are inserted into flatmetal frames like pictures. By adopting architectural proportions and elements, the Higold 'Airport' outdoor collection can be imbedded in public environments as well as in private gardens and on the terraces.

CORRUGATED METAL SHEETS ARE INSERTED INTO FLAT-METAL FRAMES, WHICH HELPS TO ACHIEVE A REASONABLY FUNCTIONAL AND STRUCTURAL UNITY.

THE SEAT PANEL IS CONVENTIONAL WITH TEXTILES FOR COMFORT AND THE CUSHIONS FOLLOWING THE CORRUGATED STYLE HELP THE BODY TO BREATHE AND RELAX

A PERFECT COMBINATION OF METAL AND WOOD BY INSTALLING WOOD SLATS ONTO THE METAL ARMRESTS TO DECORATE, WHICH LOOKS SIMPLE BUT VERY LUXURIOUS