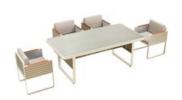

Size: 580x615x730mm

203674

Dining Table

Size: 2000x1005x760mm

203673 Dining Table

Size: 1000x1000x750mm

203697

Dining Car

Size: 765x400x880mm

203693

Bar Chair

Size: 590x530x1030mm

203695

Bar Chair

Size: 590x650x1030mm

203694

Bar Table

Size: 1940x600x1060mm

203651

Lounge

Size: 2000x770x950mm

203662

Side Table

Size: 500x500x450mm