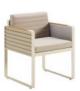

203623

Middle Corner Sofa Size: 790x790x685mm

203622

Left Corner Sofa Size: 790x1740x685mm

203624

Right Corner Sofa Size: 790x1740x685mm

203616

Dining Chair

Size: 580x615x730mm

203674

Dining Table

Size: 2000x1005x760mm

203673 Dining Table

Size: 1000x1000x750mm

203697

Dining Car