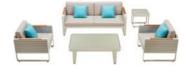

### Outdoor Furniture Collection

AIRPORT

Double Sofa Size: 790x1800x675mm

-

203682 Coffee Table

Size: 1200x800x410mm

203601 Middle Sofa

Size: 790x680x685mm

### Airport Combinations

2036110 2036310

2036300 2036320

2036330 2036340

2036350 2036360