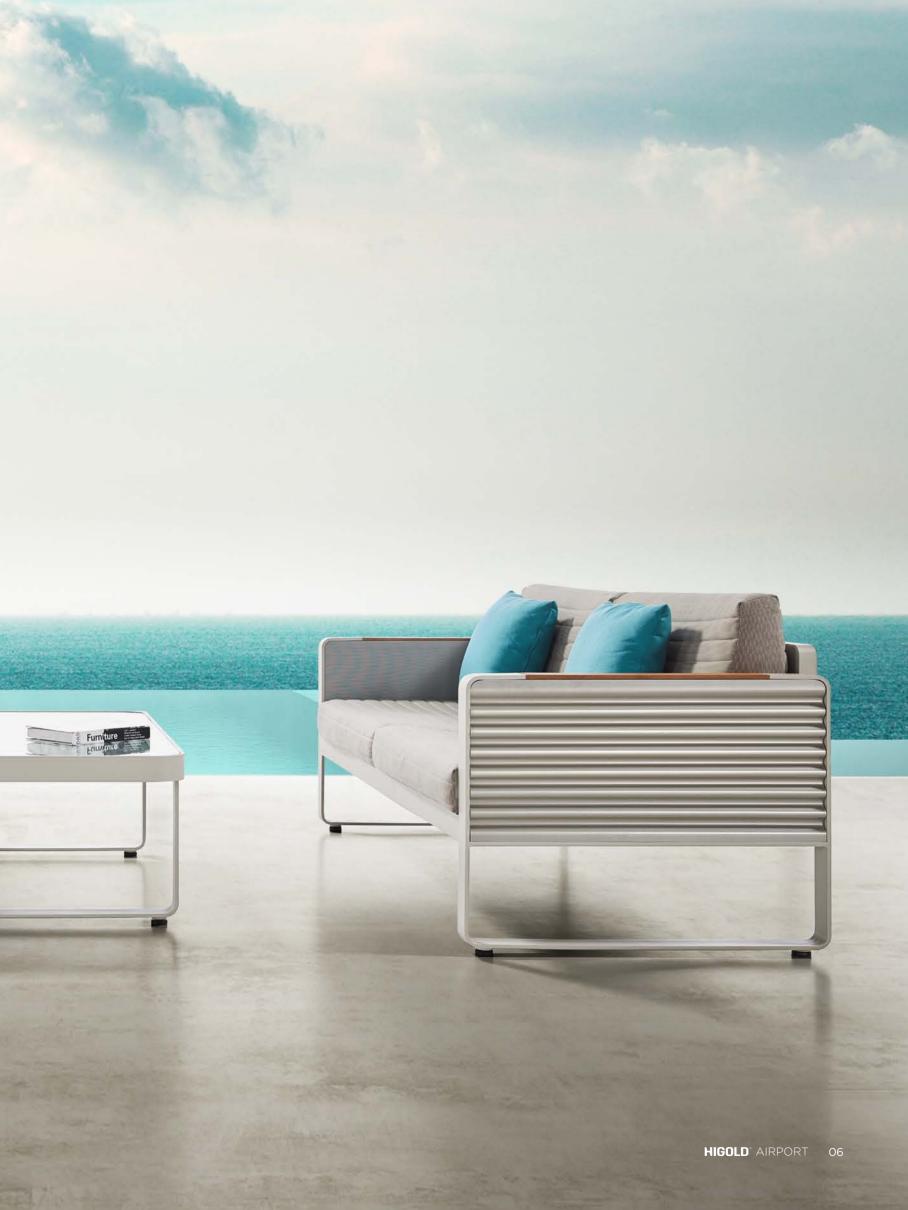

#### DESIGNED BY NICOLAS THOMKINS

AIRPORT collection is made of bend-extruded T Profile and corrugated sheet-metals (CSM) that was used by the Junkers Airplane Company of Dessau as the most suitable material to build the first and biggest fleet commercially-used planes. Corrugated sheet-metal (CSM ) made of steel or aluminum has been known and mass produced all over the world to cover walls and roofs for any kind of domestically or commerciallyused buildings. The corrugation in various proportions is the synonymous for longevity and a never-aging esthetic appearance, CSM is most versatile and cost-effective, production is simple and the applications are boundless. It's typical wave design that has also become the standard appearance for durable high-end travel luggage. Corrugated metal sheets are inserted into flatmetal frames like pictures. By adopting architectural proportions and elements, the Higold 'Airport' outdoor collection can be imbedded in public environments as well as in private gardens and on the terraces.

THE CORRUGATION IN VARIOUS PROPORTIONS IS THE SYNONYMS FOR LONGEVITY AND A NEVER-AGING ESTHETIC APPEARANCE