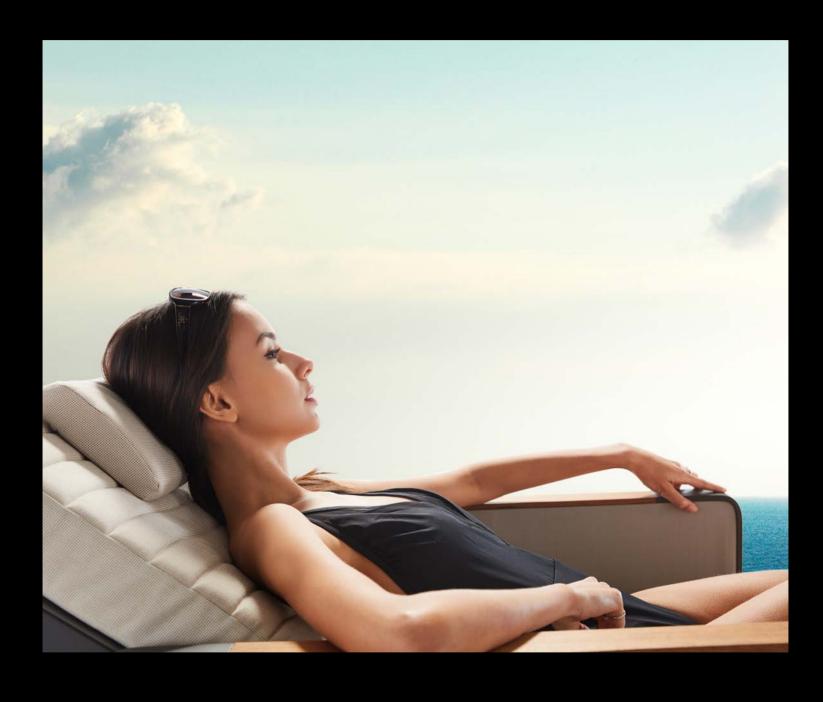

### **AIRPORT**

#### DESIGNED BY NICOLAS THOMKINS

AIRPORT collection is made of bend-extruded T Profile and corrugated sheet-metals (CSM) that was used by the Junkers Airplane Company of Dessau as the most suitable material to build the first and biggest fleet commercially-used planes. Corrugated sheet-metal (CSM ) made of steel or aluminum has been known and mass produced all over the world to cover walls and roofs for any kind of domestically or commerciallyused buildings. The corrugation in various proportions is the synonymous for longevity and a never-aging esthetic appearance, CSM is most versatile and cost-effective, production is simple and the applications are boundless. It's typical wave design that has also become the standard appearance for durable high-end travel luggage. Corrugated metal sheets are inserted into flatmetal frames like pictures. By adopting architectural proportions and elements, the Higold 'Airport' outdoor collection can be imbedded in public environments as well as in private gardens and on the terraces.

Bar Table

Size: 1940x600x1060mm

203651

Lounge

Size: 2000x770x950mm

203662

Side Table

Size: 500x500x450mm