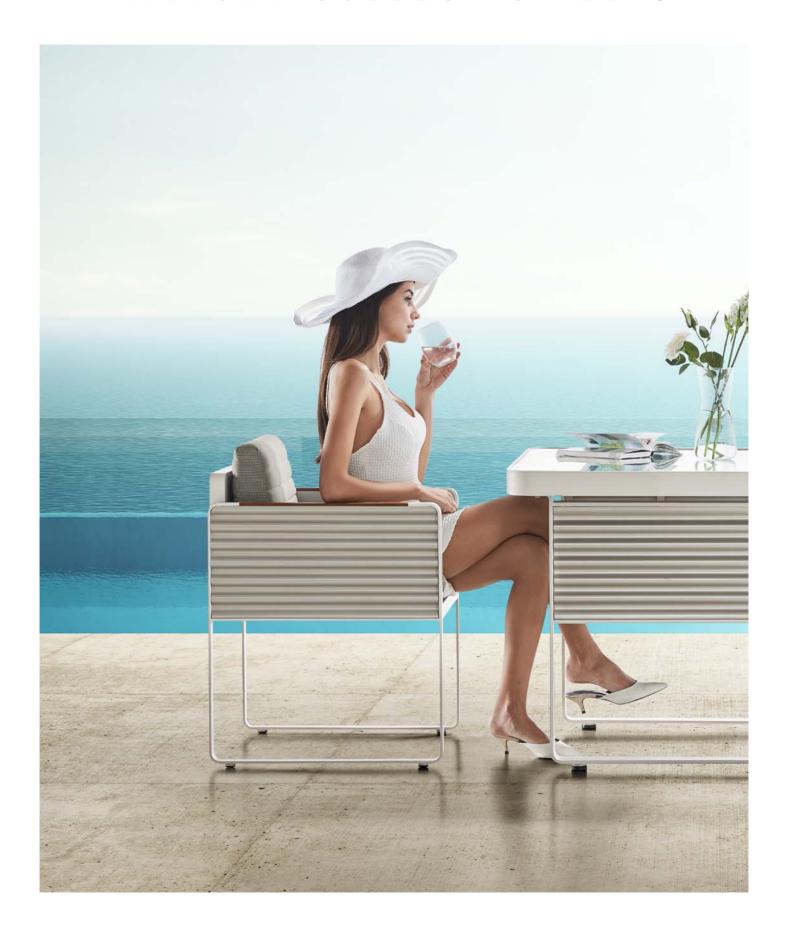

### **AIRPORT**

#### DESIGNED BY NICOLAS THOMKINS

AIRPORT collection is made of bend-extruded T Profile and corrugated sheet-metals (CSM) that was used by the Junkers Airplane Company of Dessau as the most suitable material to build the first and biggest fleet commercially-used planes. Corrugated sheet-metal (CSM ) made of steel or aluminum has been known and mass produced all over the world to cover walls and roofs for any kind of domestically or commerciallyused buildings. The corrugation in various proportions is the synonymous for longevity and a never-aging esthetic appearance, CSM is most versatile and cost-effective, production is simple and the applications are boundless. It's typical wave design that has also become the standard appearance for durable high-end travel luggage. Corrugated metal sheets are inserted into flatmetal frames like pictures. By adopting architectural proportions and elements, the Higold 'Airport' outdoor collection can be imbedded in public environments as well as in private gardens and on the terraces.

CORRUGATED METAL SHEETS ARE INSERTED INTO FLAT-METAL FRAMES, WHICH HELPS TO ACHIEVE A REASONABLY FUNCTIONAL AND STRUCTURAL UNITY.

THE SEAT PANEL IS CONVENTIONAL WITH TEXTILES FOR COMFORT AND THE CUSHIONS FOLLOWING THE CORRUGATED STYLE HELP THE BODY TO BREATHE AND RELAX

A PERFECT COMBINATION OF METAL AND WOOD BY INSTALLING WOOD SLATS ONTO THE METAL ARMRESTS TO DECORATE, WHICH LOOKS SIMPLE BUT VERY LUXURIOUS