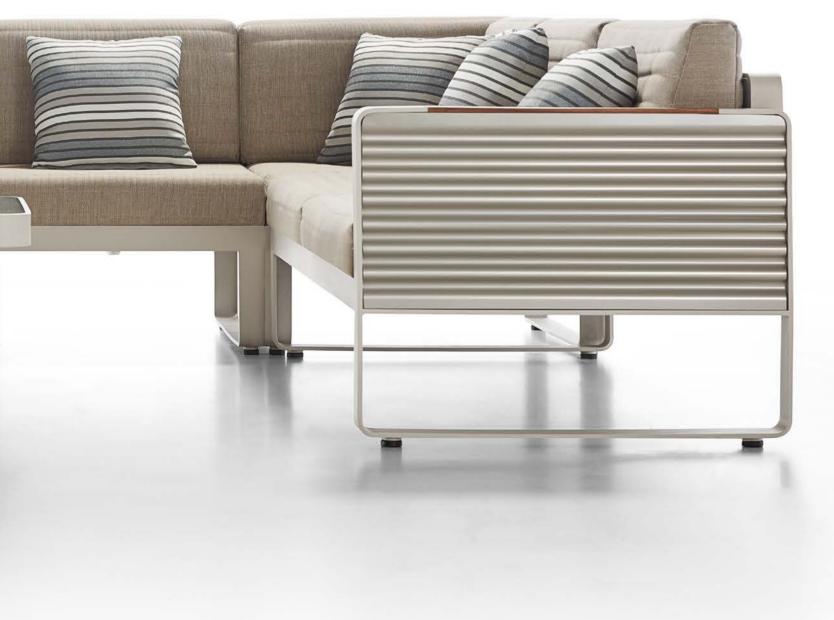

#### DESIGNED BY NICOLAS THOMKINS

AIRPORT collection is made of bend-extruded T Profile and corrugated sheet-metals (CSM) that was used by the Junkers Airplane Company of Dessau as the most suitable material to build the first and biggest fleet commercially-used planes. Corrugated sheet-metal (CSM ) made of steel or aluminum has been known and mass produced all over the world to cover walls and roofs for any kind of domestically or commerciallyused buildings. The corrugation in various proportions is the synonymous for longevity and a never-aging esthetic appearance, CSM is most versatile and cost-effective, production is simple and the applications are boundless. It's typical wave design that has also become the standard appearance for durable high-end travel luggage. Corrugated metal sheets are inserted into flatmetal frames like pictures. By adopting architectural proportions and elements, the Higold 'Airport' outdoor collection can be imbedded in public environments as well as in private gardens and on the terraces.

CORRUGATED METAL SHEETS ARE INSERTED INTO FLAT-METAL FRAMES, WHICH HELPS TO ACHIEVE A REASONABLY FUNCTIONAL AND STRUCTURAL UNITY.

THE SEAT PANEL IS CONVENTIONAL WITH TEXTILES FOR COMFORT AND THE CUSHIONS FOLLOWING THE CORRUGATED STYLE HELP THE BODY TO BREATHE AND RELAX

A PERFECT COMBINATION OF METAL AND WOOD BY INSTALLING WOOD SLATS ONTO THE METAL ARMRESTS TO DECORATE, WHICH LOOKS SIMPLE BUT VERY LUXURIOUS

THE CORRUGATION IN VARIOUS PROPORTIONS IS THE SYNONYMS FOR LONGEVITY AND A NEVER-AGING ESTHETIC APPEARANCE