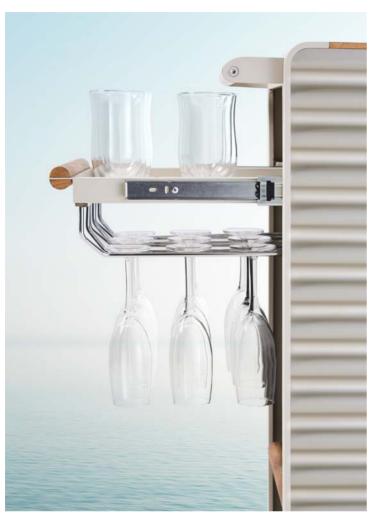

### **AIRPORT TROLLEY**

The design of the 'AIRPORT' service-trolley from HIGOLD is based on the robust and versatile function of airline- trolleys. The structure of this container is epoxy - coated aluminum with a yacht teak deck. Glasses and bottles are stored in telescopic drawers and ice-cooled drinks remain fresh in the stainless-steel container. Swivel castors ensure mobility and the built-in locking ensures a firm stand. The AIRPORT trolley is multifunctional, like its raw-model. This practical container offers an additional work surface in the kitchen as well as in gardens and on terraces. On its teak work-top, cocktails can be mixed in style, but also an espresso machine, or BBQ-grills can be operated perfectly here.