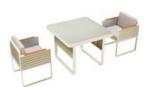

Bar Table

Size: 1940x600x1060mm

203651

Lounge

Size: 2000x770x950mm

203662

Side Table

Size: 500x500x450mm