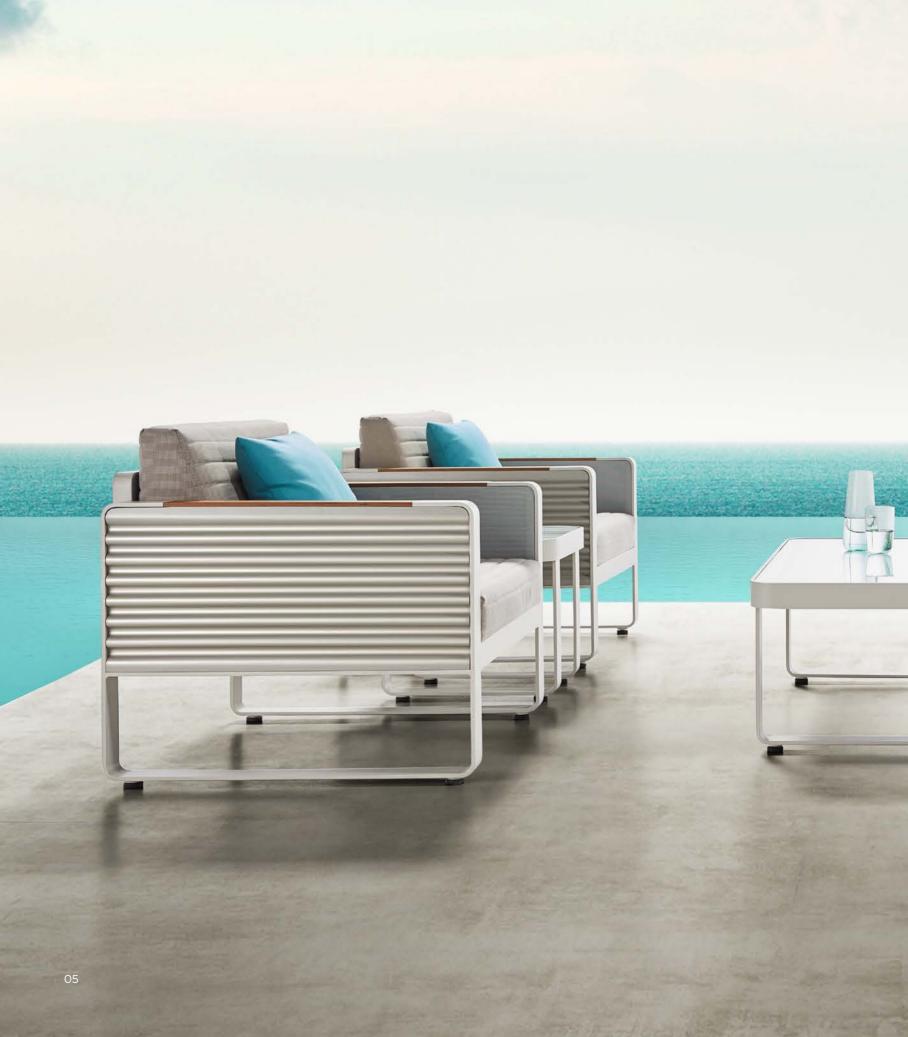

#### DESIGNED BY NICOLAS THOMKINS

AIRPORT collection is made of bend-extruded T Profile and corrugated sheet-metals (CSM) that was used by the Junkers Airplane Company of Dessau as the most suitable material to build the first and biggest fleet commercially-used planes. Corrugated sheet-metal (CSM ) made of steel or aluminum has been known and mass produced all over the world to cover walls and roofs for any kind of domestically or commerciallyused buildings. The corrugation in various proportions is the synonymous for longevity and a never-aging esthetic appearance, CSM is most versatile and cost-effective, production is simple and the applications are boundless. It's typical wave design that has also become the standard appearance for durable high-end travel luggage. Corrugated metal sheets are inserted into flatmetal frames like pictures. By adopting architectural proportions and elements, the Higold 'Airport' outdoor collection can be imbedded in public environments as well as in private gardens and on the terraces.

CORRUGATED METAL SHEETS ARE INSERTED INTO FLAT-METAL FRAMES, WHICH HELPS TO ACHIEVE A REASONABLY FUNCTIONAL AND STRUCTURAL UNITY.

THE SEAT PANEL IS CONVENTIONAL WITH TEXTILES FOR COMFORT AND THE CUSHIONS FOLLOWING THE CORRUGATED STYLE HELP THE BODY TO BREATHE AND RELAX