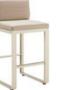

Size: 765x400x880mm

203693

Bar Chair

Size: 590x530x1030mm

203695

Bar Chair

Size: 590x650x1030mm

203694

Bar Table

Size: 1940x600x1060mm

203651

Lounge

Size: 2000x770x950mm

203662

Side Table

Size: 500x500x450mm