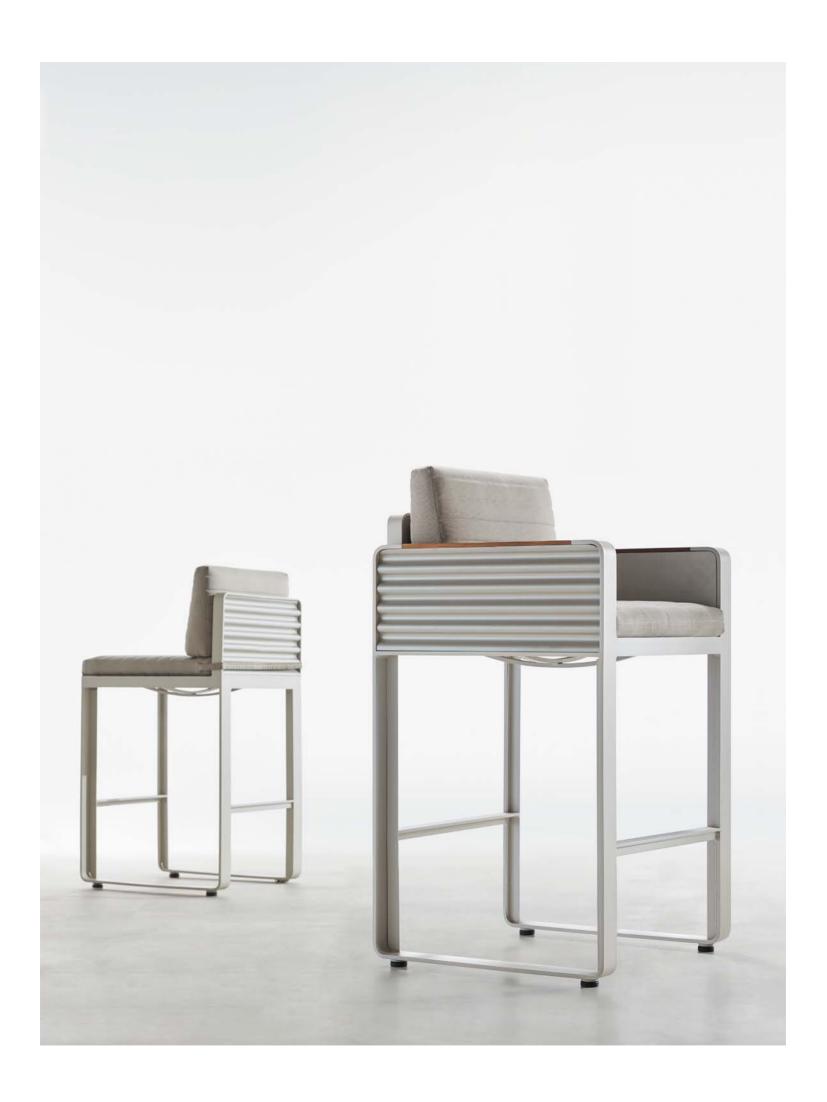

Size: 765x400x880mm

203693

Bar Chair

Size: 590x530x1030mm

203695

Bar Chair

Size: 590x650x1030mm

203694

Bar Table

Size: 1940x600x1060mm

203651

Lounge

Size: 2000x770x950mm

203662

Side Table

Size: 500x500x450mm