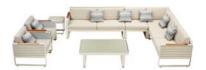

### Outdoor Furniture Collection

AIRPORT

Double Sofa Size: 790x1800x675mm

-

203682 Coffee Table

Size: 1200x800x410mm

203601 Middle Sofa

Size: 790x680x685mm

203623

Middle Corner Sofa Size: 790x790x685mm

203622

Left Corner Sofa Size: 790x1740x685mm

203624

Right Corner Sofa Size: 790x1740x685mm

203616

Dining Chair

### Airport Combinations

2036110 2036310

2036300 2036320

2036330 2036340

2036350 2036360