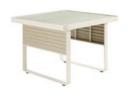

### Outdoor Furniture Collection

AIRPORT

Double Sofa Size: 790x1800x675mm

-

203682 Coffee Table

Size: 1200x800x410mm

203601 Middle Sofa

Size: 790x680x685mm

Bar Table

Size: 1940x600x1060mm

203651

Lounge

Size: 2000x770x950mm

203662

Side Table

Size: 500x500x450mm