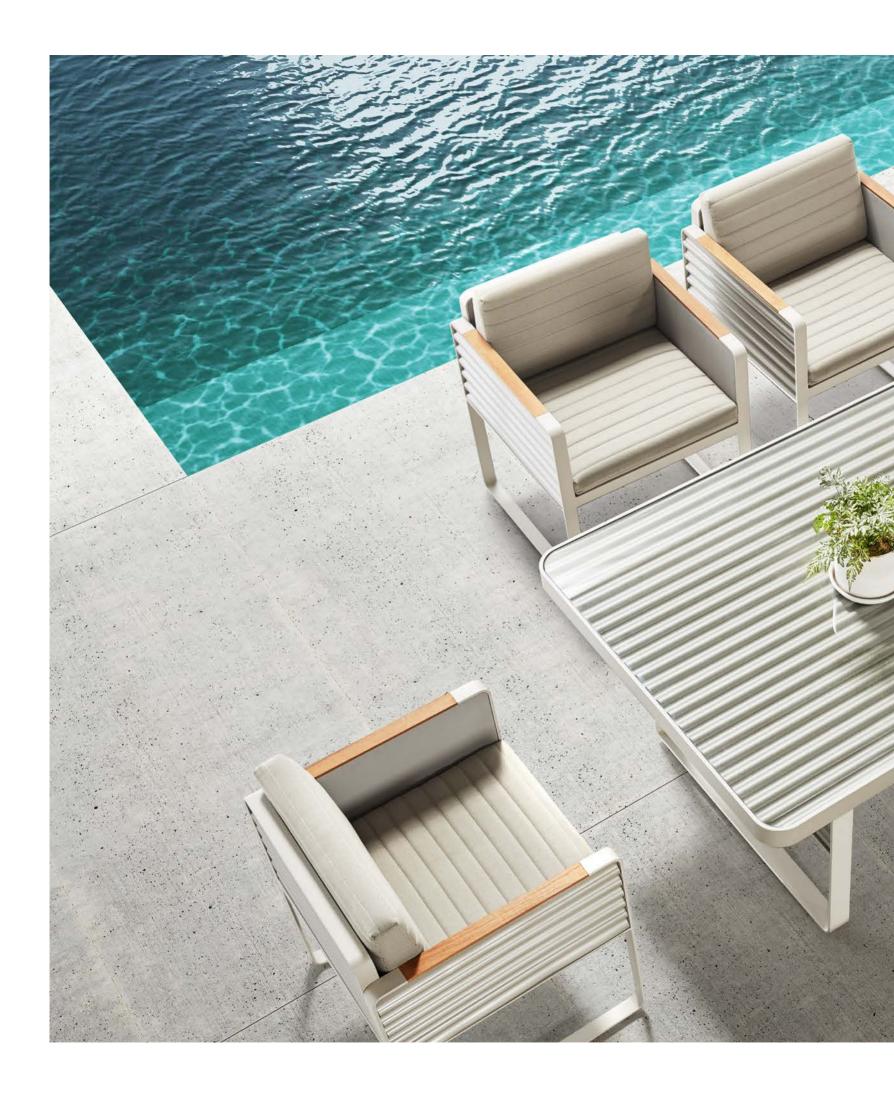

#### DESIGNED BY NICOLAS THOMKINS

AIRPORT collection is made of bend-extruded T Profile and corrugated sheet-metals (CSM) that was used by the Junkers Airplane Company of Dessau as the most suitable material to build the first and biggest fleet commercially-used planes. Corrugated sheet-metal (CSM ) made of steel or aluminum has been known and mass produced all over the world to cover walls and roofs for any kind of domestically or commerciallyused buildings. The corrugation in various proportions is the synonymous for longevity and a never-aging esthetic appearance, CSM is most versatile and cost-effective, production is simple and the applications are boundless. It's typical wave design that has also become the standard appearance for durable high-end travel luggage. Corrugated metal sheets are inserted into flatmetal frames like pictures. By adopting architectural proportions and elements, the Higold 'Airport' outdoor collection can be imbedded in public environments as well as in private gardens and on the terraces.

A PERFECT COMBINATION OF METAL AND WOOD BY INSTALLING WOOD SLATS ONTO THE METAL ARMRESTS TO DECORATE, WHICH LOOKS SIMPLE BUT VERY LUXURIOUS